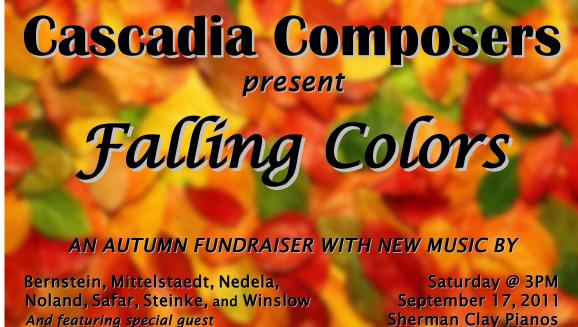

## **Cascadia Composers**

A FUNDRAISER WITH NEW MUSIC BY David S. Bernstein, Jan Mittelstaedt, Liz Nedela, Gary Noland, Paul Safar, Greg Steinke, and Jeff Winslow with special guest Maria Choban

3:00 PM, Saturday, September 17, 2011 Sherman Clay Pianos 131 NW 13<sup>th</sup> Ave., Portland, OR

\$5 students, \$10 Cascadia members and seniors, \$15 working artists, \$20 regular

For more information, visit our website or send us email at: CascadiaComposers.org, info@CascadiaComposers.org

Cascadia Composers is a chapter of NACUSA